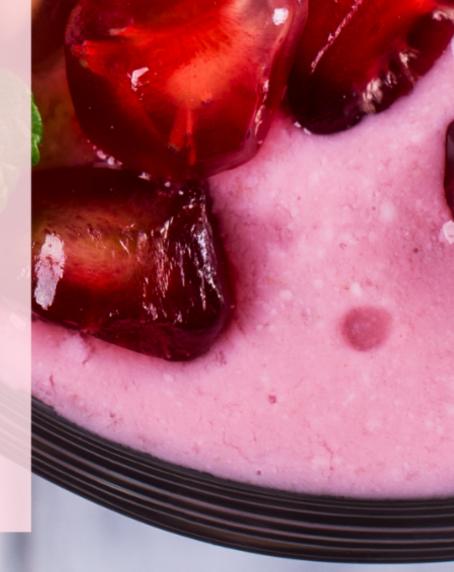

# Pomegranate berry smoothie

pomegranate juice 1 cup fresh raspberries & blueberries 2 tbsp plain yogurt 1/2 cup milk/almond milk few sprigs mint 1 serving Absolute collagen 1 serving sculpt protein top with pomegranate seeds and mint.

pour the pomegranate

juice into an ice tray and freeze. You will need 10 cubes.

blend pomegranate cubes and the rest of ingredients until smooth.

1 scoop sculpt protein 1 scoop absolute collagen 1/2 cup spinach 1/4 length of a cucumber few sprigs mint half green apple 1/4 tsp cinnamon 1/2 tsp fresh ginger 1 tsp fresh lemon juice water ice