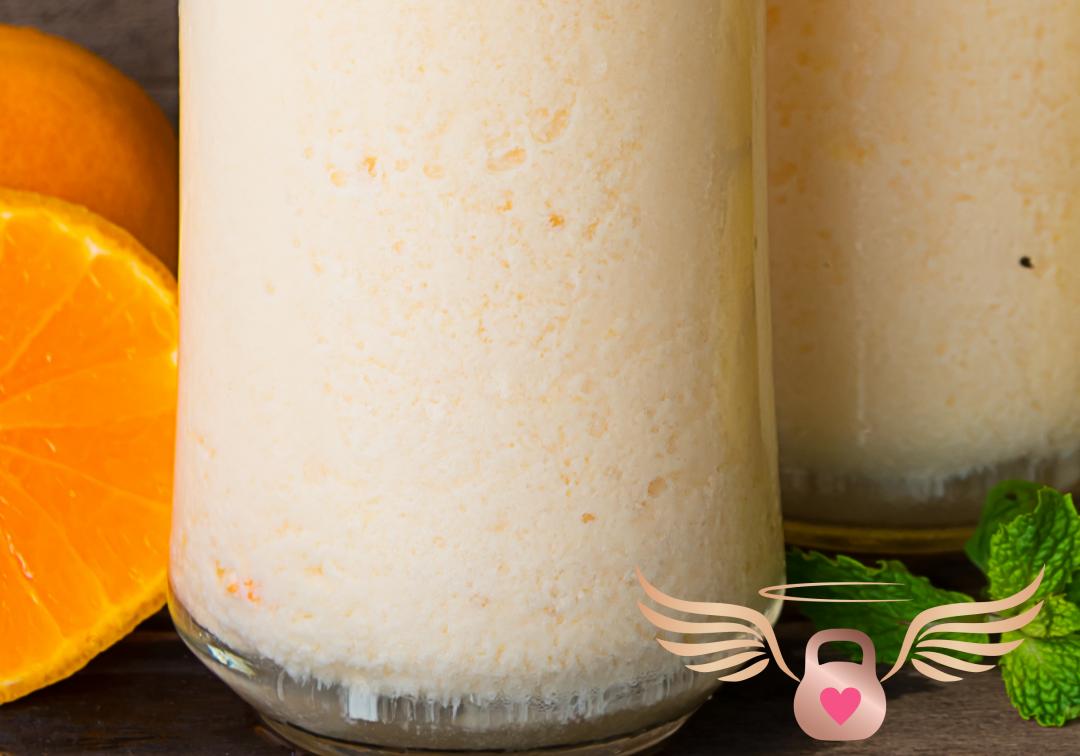

blend well!

Morning Glow Smoothie

scoop sculpt protein
 scoop absolute collagen
 cup freshly squeezed orange juice
 banana
 tablespoon plain yogurt

blend well, enjoy!

1 shot coffee (dissolve coffee in hot water & allow to cool) 1 cup milk 1 scoop sculpt protein 1 serving Absolute collagen ice