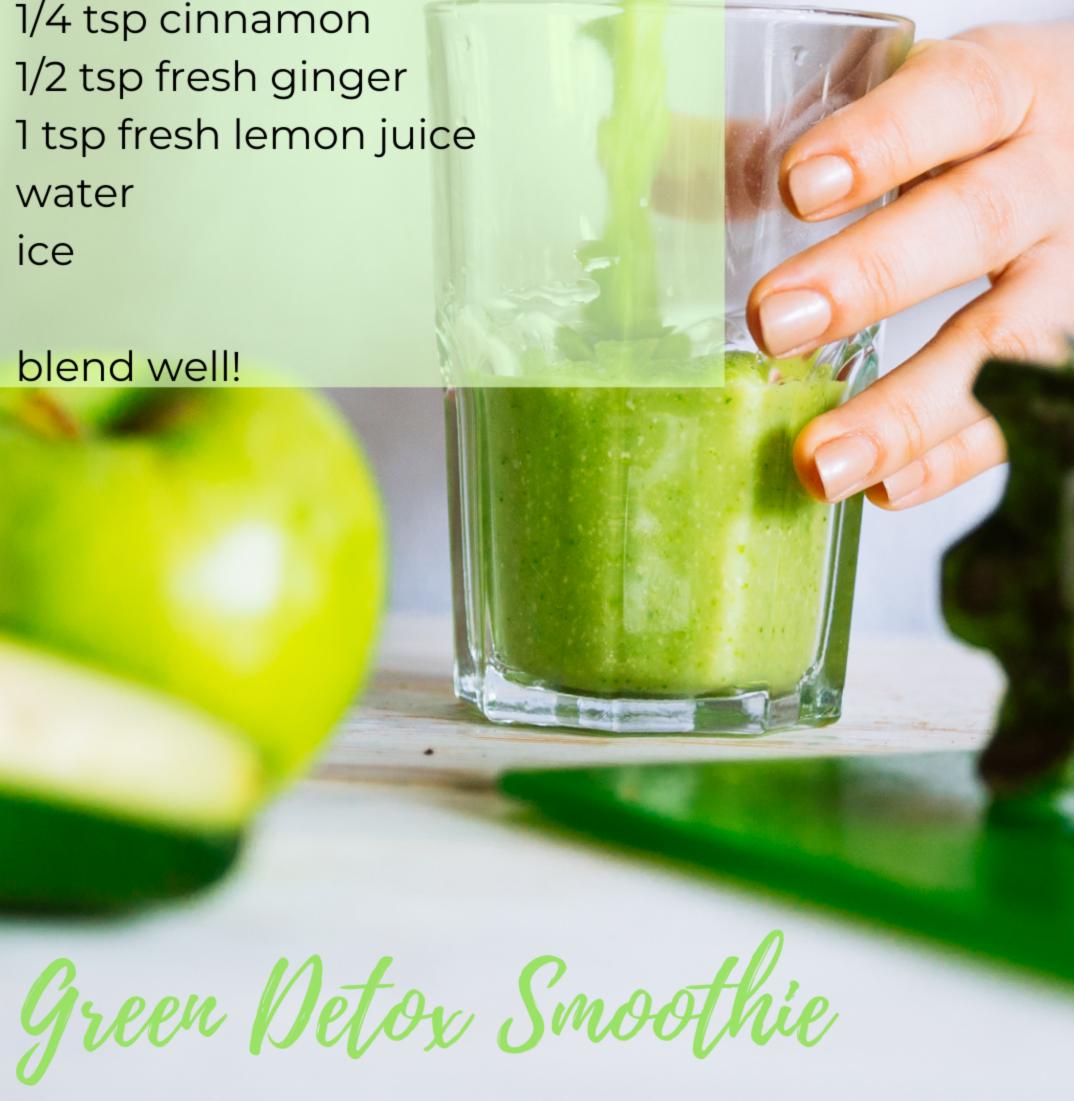

pour the pomegranate

juice into an ice tray and freeze. You will need 10 cubes.

blend pomegranate cubes and the rest of ingredients until smooth.

1 scoop sculpt protein 1 scoop absolute collagen 1/2 cup spinach 1/4 length of a cucumber few sprigs mint half green apple 1/4 tsp cinnamon 1/2 tsp fresh ginger 1 tsp fresh lemon juice water ice

blend well!

Morning Glow Smoothie

scoop sculpt protein
 scoop absolute collagen
 cup freshly squeezed orange juice
 banana
 tablespoon plain yogurt

blend well, enjoy!

1 shot coffee (dissolve coffee in hot water & allow to cool) 1 cup milk 1 scoop sculpt protein 1 serving Absolute collagen ice