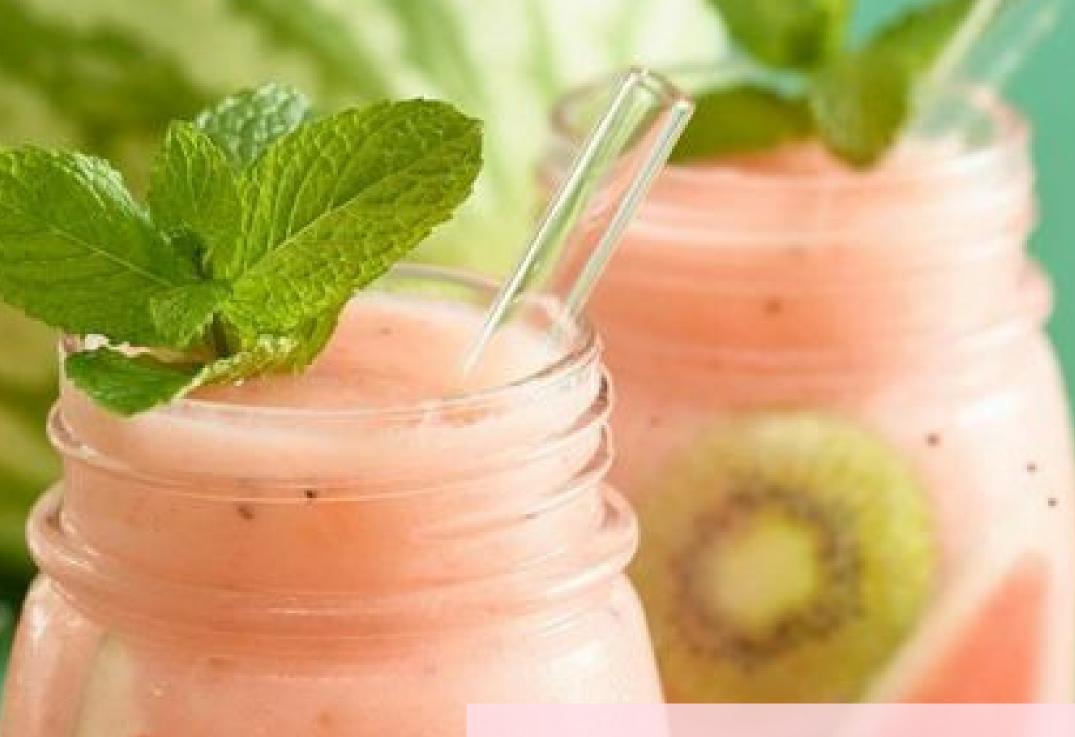

We LOVE keeping our collagen and Sculpt recipes creative and fun! This E-book is a collection of all our favorite recipes for smoothies and smoothie bowls, using our products. Enjoy, and tag us in your smoothie pics!



# Maternelon kiwi smoothie



1 cup cubed watermelon



# Pomegranate berry smoothie

pomegranate juice 1 cup fresh raspberries & blueberries 2 tbsp plain yogurt 1/2 cup milk/almond milk few sprigs mint 1 serving Absolute collagen 1 serving sculpt protein top with pomegranate seeds and mint.

pour the pomegranate

juice into an ice tray and freeze. You will need 10 cubes.

blend pomegranate cubes and the rest of ingredients until smooth.





1 scoop sculpt protein 1 scoop absolute collagen 1/2 cup spinach 1/4 length of a cucumber few sprigs mint half green apple 1/4 tsp cinnamon 1/2 tsp fresh ginger 1 tsp fresh lemon juice water ice

blend well!



Morning Glow Smoothie

scoop sculpt protein
 scoop absolute collagen
 cup freshly squeezed orange juice
 banana
 tablespoon plain yogurt

blend well, enjoy!





1 shot c